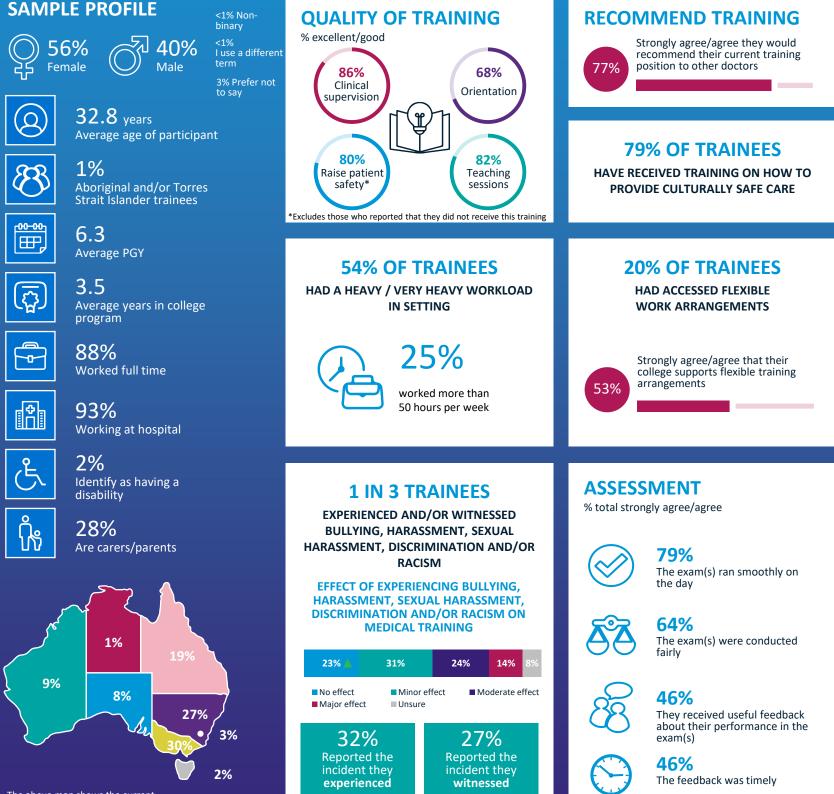

## **2024 Medical Training Survey** The Royal Australasian College of Physicians

## INTRODUCTION

The Medical Board of Australia's Medical Training Survey (MTS) is a national, profession-wide survey of doctors in training in Australia. This infographic is for the Royal Australasian College of Physicians (RACP) for which 3,069 trainees responded to the survey. It is confidential and generates data used to strengthen medical training in Australia. The MTS is conducted annually with doctors in training, with 2024 being the sixth year. NUMBER OF DOCTORS IN TRAINING WHO PARTICIPATED





The above map shows the current term/rotation or placement % by state.