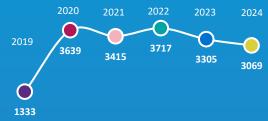

## INTRODUCTION

The Medical Board of Australia's Medical Training Survey (MTS) is a national, profession-wide survey of doctors in training in Australia. This infographic is for the Royal Australasian College of Physicians (RACP) for which 3,069 trainees responded to the survey. It is confidential and generates data used to strengthen medical training in Australia. The MTS is conducted annually with doctors in training, with 2024 being the sixth year. NUMBER OF DOCTORS IN TRAINING WHO PARTICIPATED